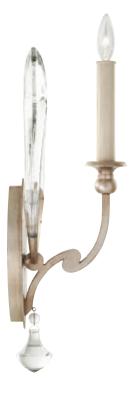

ICE SCULPTURE

SIDE VIEW

ICE SCULPTURE Sconce featuring sculptured crystal leaves with botanical accent berries, projecting from uniquely scrolling branches finished in warm silver leaf toned with gold.

H. 24" W. 11.5" D. 8" (61 cm x 29 cm x 20 cm)
US BULB: B10, 60W INTL BULB: B35 E14, 60W
Candelabra (QTY 1)
Weight: 8 lbs. (4 kg)