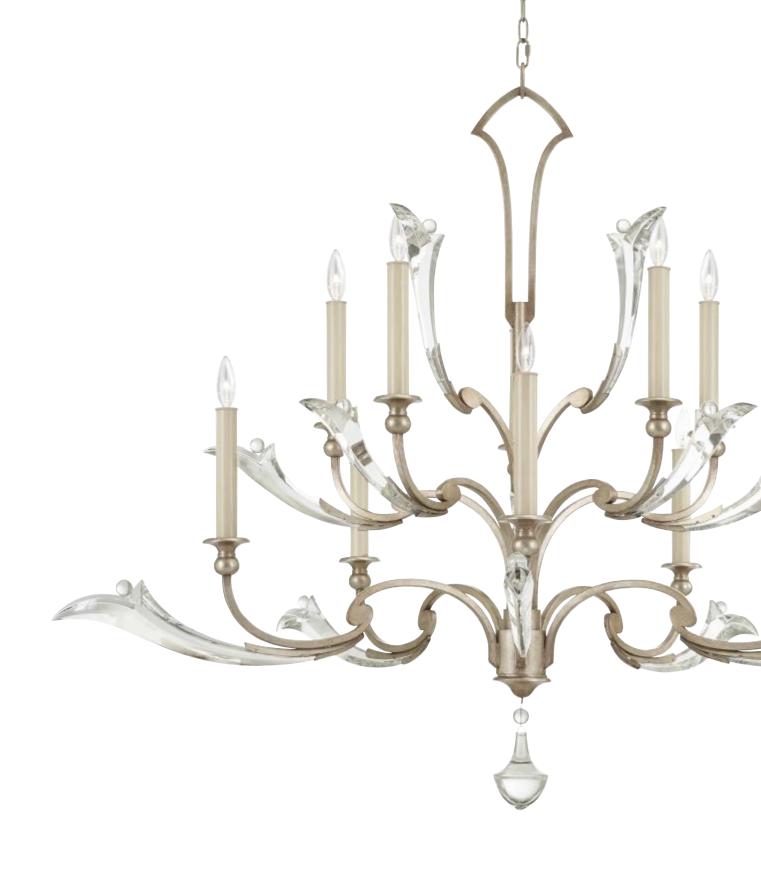

**ICE SCULPTURE** Chandelier featuring sculptured crystal leaves with botanical accent berries, projecting from uniquely scrolling branches finished in warm silver leaf toned with gold.

H. 29.5" W. 38" (75 cm x 97 cm)
US BULB: B10, 60W INTL BULB: B35 E14, 60W
Candelabra (QTY 6)
Weight: 25 lbs. (11 kg)