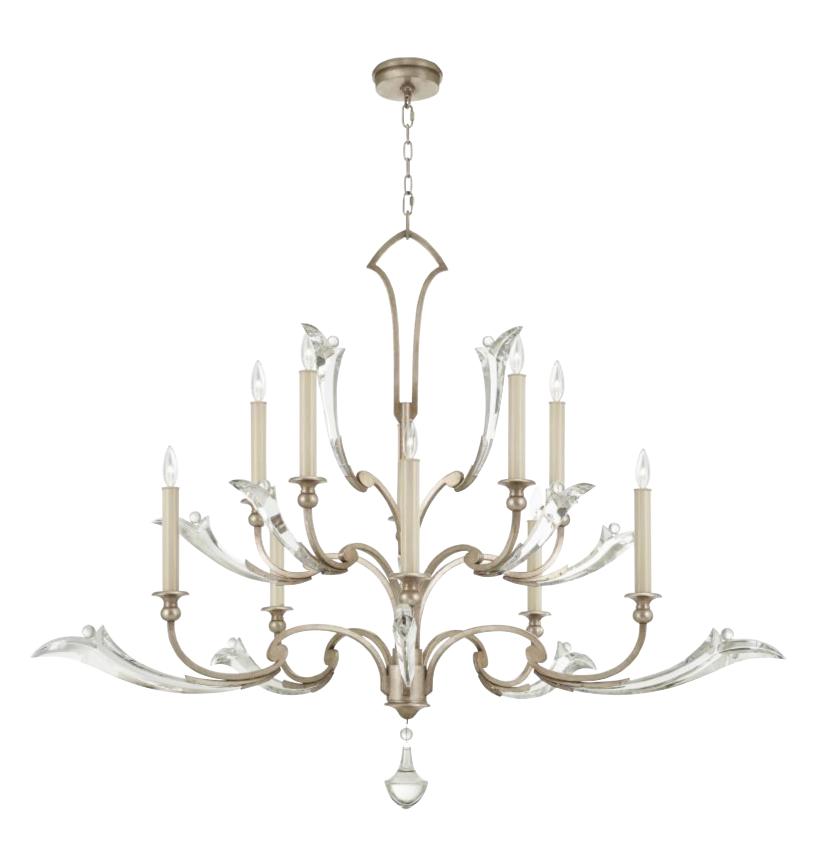

**ICE SCULPTURE** Chandelier featuring sculptured crystal leaves with botanical accent berries, projecting from uniquely scrolling branches finished in warm silver leaf toned with gold.

H. 45" W. 56" (114 cm x 142 cm)
US BULB: B10, 60W INTL BULB: B35 E14, 60W
Candelabra (QTY 10)
Weight: 45 lbs. (20 kg)