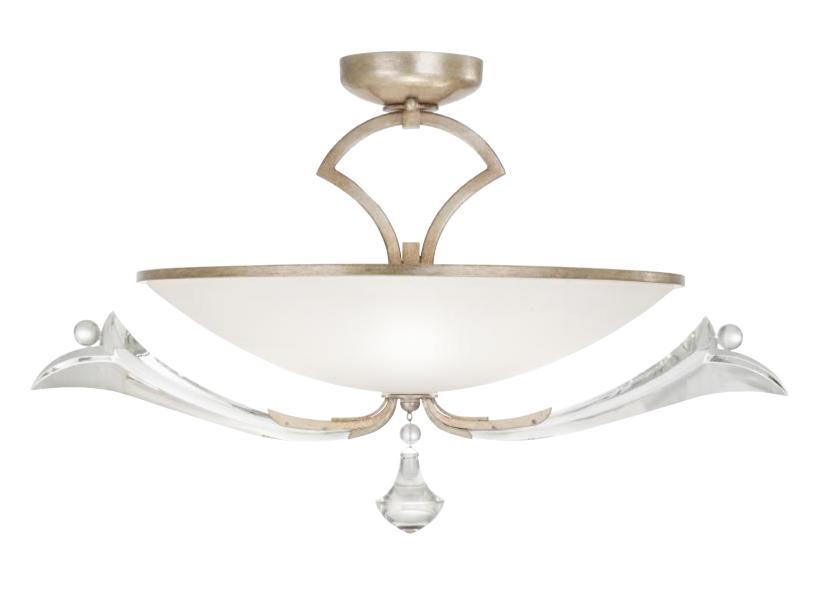

ICE SCULPTURE Semi flush mount featuring sculptured crystal leaves with botanical accent berries, projecting from uniquely scrolling branches finished in warm silver leaf toned with gold.

H. 17" W. 27" D. 19.5" (43 cm x 69 cm x 50 cm) US BULB: B10, 60W INTL BULB: B35 E14, 60W Candelabra (QTY 3) Weight: 15 lbs. (7 kg)