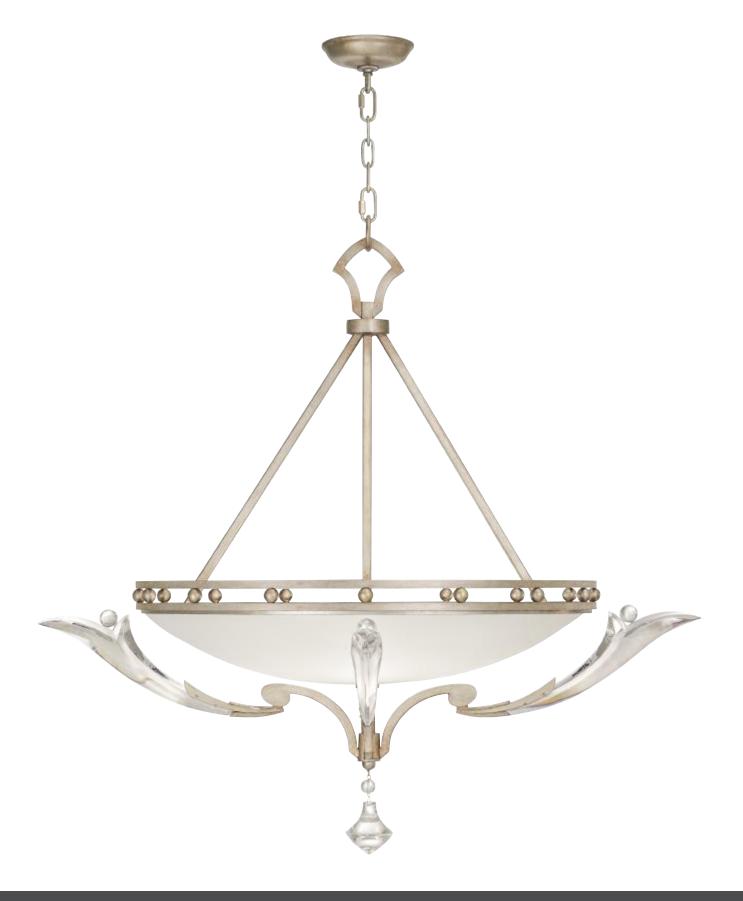

ICE SCULPTURE Pendant featuring sculptured crystal leaves with botanical accent berries, projecting from uniquely scrolling branches finished in warm silver leaf toned with gold.

H. 34" W. 36" (86 cm x 91 cm)
US BULB: B10, 60W INTL BULB: B35 E14, 60W
Candelabra (QTY 3)
Weight: 35 lbs. (16 kg)