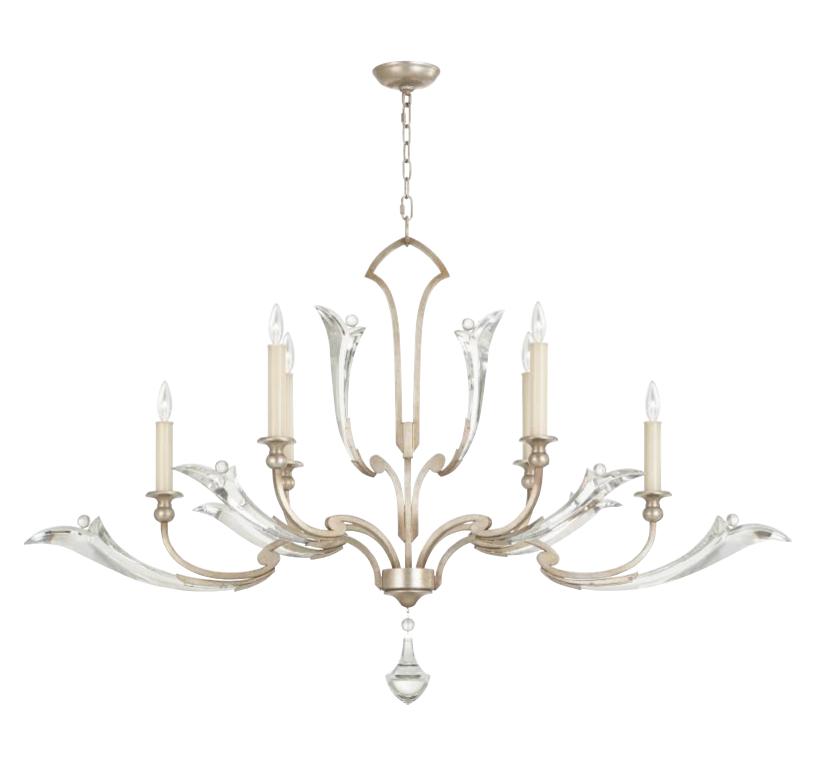

**ICE SCULPTURE** Chandelier featuring sculptured crystal leaves with botanical accent berries, projecting from uniquely scrolling branches finished in warm silver leaf toned with gold.

H. 35" W. 55" D. 21.5" (89 cm x 140 cm x 55 cm) US BULB: B10, 60W INTL BULB: B35 E14, 60W Candelabra (QTY 6) Weight: 25 lbs. (11 kg)