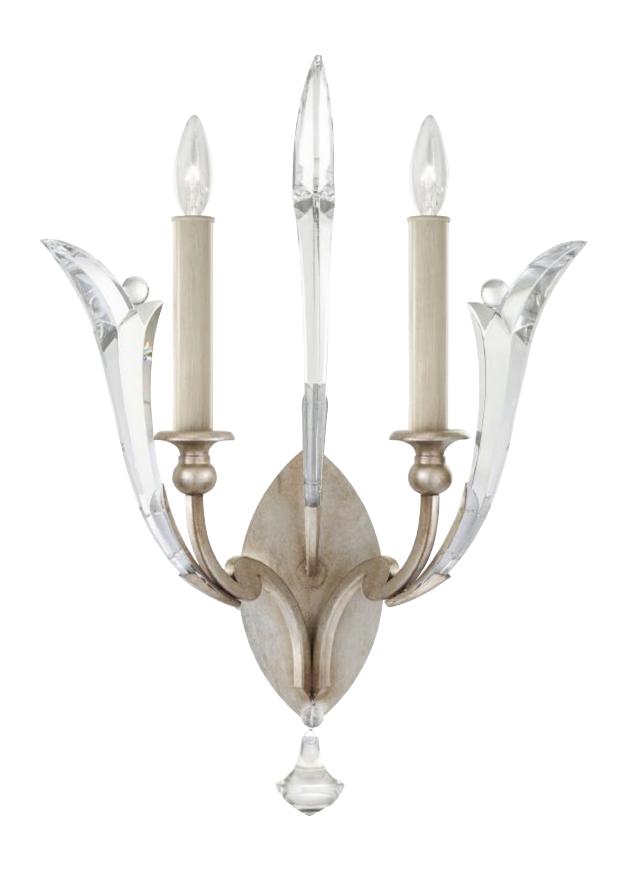

ICE SCULPTURE Sconce featuring sculptured crystal leaves with botanical accent berries, projecting from uniquely scrolling branches finished in warm silver leaf toned with gold.

H. 26.5" W. 18" D. 8.5" (67 cm x 46 cm x 22 cm)
US BULB: B10, 60W INTL BULB: B35 E14, 60W
Candelabra (QTY 2)
Weight: 9 lbs. (4 kg)