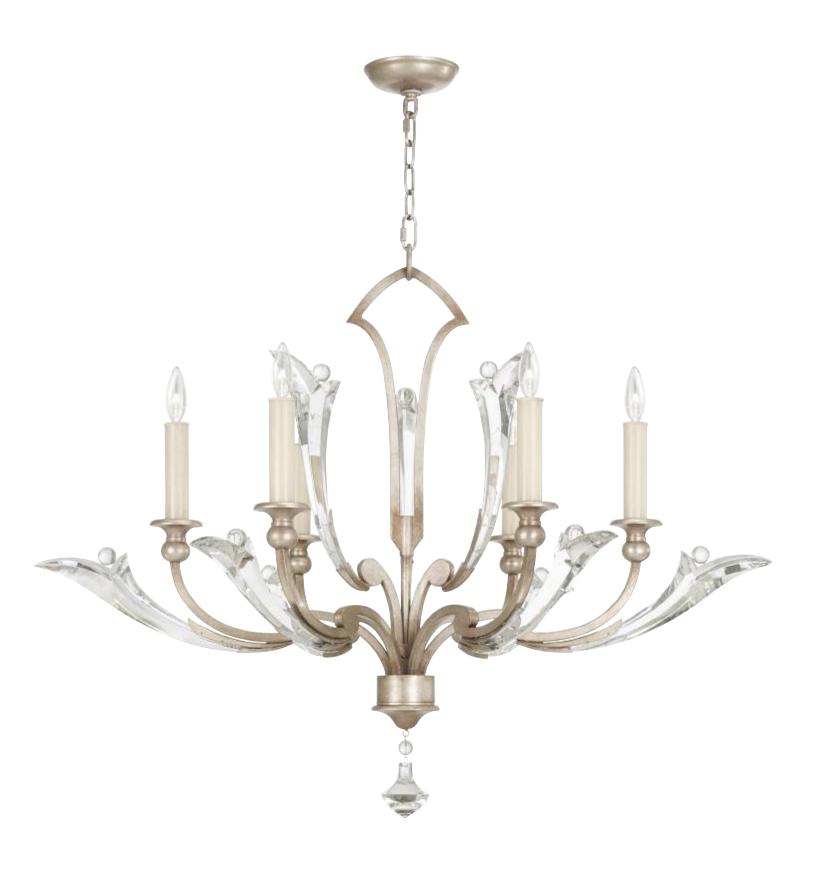

**ICE SCULPTURE** Chandelier featuring sculptured crystal leaves with botanical accent berries, projecting from uniquely scrolling branches finished in warm silver leaf toned with gold.

H. 29.5" W. 38" (75 cm x 97 cm)
US BULB: B10, 60W INTL BULB: B35 E14, 60W
Candelabra (QTY 6)
Weight: 25 lbs. (11 kg)