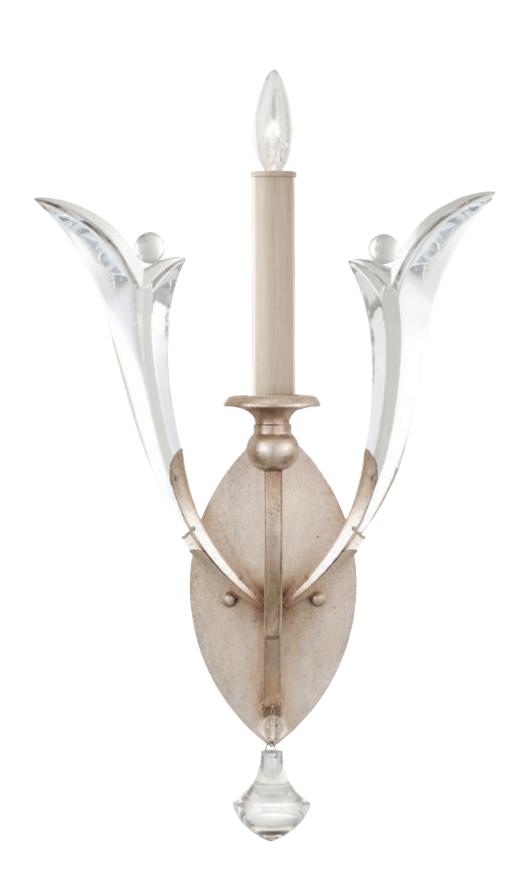

ICE SCULPTURE Sconce featuring sculptured crystal leaves with botanical accent berries, projecting from uniquely scrolling branches finished in warm silver leaf toned with gold.

H. 26.5" W. 18" D. 8.5" (67 cm x 46 cm x 22 cm)
US BULB: B10, 60W INTL BULB: B35 E14, 60W
Candelabra (QTY 2)
Weight: 9 lbs. (4 kg)